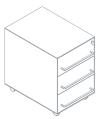

#### **DESIGNER**

Centro Progetti Tecno

Chest with 3 drawers 1BA6011: L 40 D 56 H 56

Chest with 1 drawer and 1 file drawer 1BA6012: L 40 D 56 H 56

\*Chest with 3 drawers, no handles 1BA6013: L 40 D 56 H 56