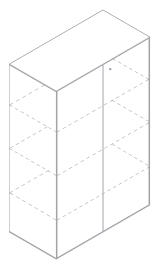

Cabinet with lockable door (1 shelve included) **1BA6070:** L 80 D 45 H 72 **1BA6075:** L 80 D 45 H 100,1

Cabinet with lockable door (3 shelves included) 1BA6085: L 80 D 45 H 157,7

Cabinet with lockable door (4 shelves included) 1BA6091: L 80 D 45 H 212,5