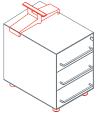

#### **DESIGNER**

Centro Progetti Tecno

Chest with 3 drawers 1BA6011: L 40 D 56 H 56

Chest with 1 drawer and 1 file drawer 1BA6012: L 40 D 56 H 56

\*Chest with 3 drawers, no handles 1BA6013: L 40 D 56 H 56