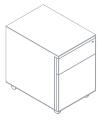

\*Chest with 1 drawer and 1 file drawer, no handles 1BA6014: L 40 D 56 H 56

Support for structural pedestal (Graphis) 1BA1531: L 13 D 26 H 66

Support for structural pedestal (Nomos desk) 1B1541

Support for structural pedestal (Nomos-side return) 1BA1551