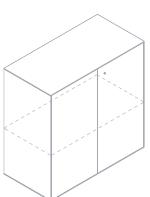

Cabinet with lockable door (1 shelve included) **1BA6070:** L 80 D 45 H 72 **1BA6075:** L 80 D 45 H 100,1

Cabinet with lockable door (3 shelves included) 1BA6085: L 80 D 45 H 157,7

Cabinet with lockable door (4 shelves included) 1BA6091: L 80 D 45 H 212,5