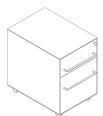

\*Chest with 1 drawer and 1 file drawer, no handles 1BA6014: L 40 D 56 H 56

Support for structural pedestal (Graphis) 1BA1531: L 13 D 26 H 66

Support for structural pedestal (Nomos desk) 1B1541

Support for structural pedestal (Nomos-side return) 1BA1551