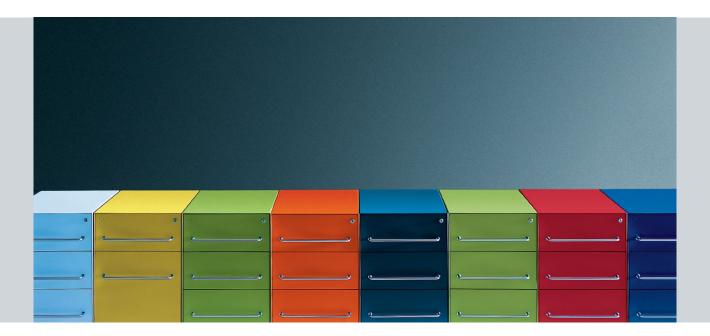

Colour is another important feature of the Basic range, and contributes to the creation of coordinated office images in drawer units. Drawer units are painted in matt white, light grey, dark grey, ochre, orange or kiwi green while the supports, cabinets and shelves are finished in matt white, light grey or dark grey.